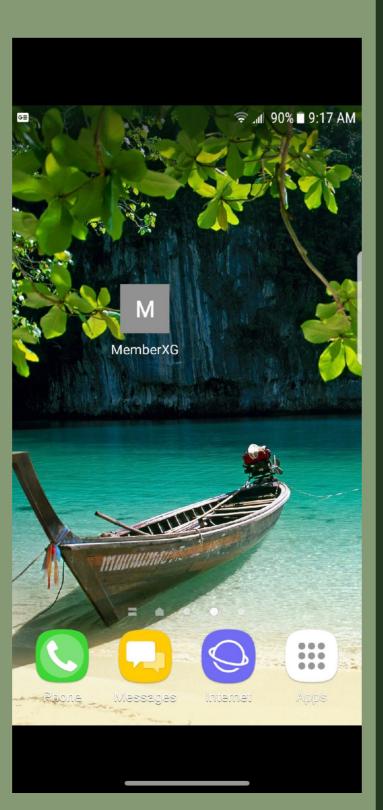

## REGISTER AT:

HTTPS://V2.MYBENEFITPLANINFO.COM/NEBA

NEED ASSISTANCE? Contact NEBA at 1-888-365-0072.

- 1. Open Link in Safari.
- 2. Touch the "Options" icon.
- 3. Select "Add to Home Screen"

- 1. Open Link in browser.
- 2. Touch the "Options" icon. :
- 3. Select "Add to Home Screen"

Save your member portal link to your home screen with your apps, for easy access!

Tired of getting so much paper mail?
Check out the "go-green" link to sign up for electronic delivery of general notices and documents.