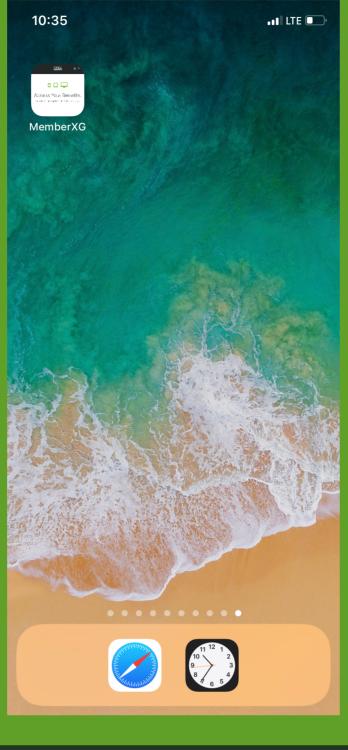

## REGISTER AT:

HTTPS://V2.MYBENEFITPLANINFO.COM/NEBA

NEED ASSISTANCE? Contact NEBA at 1-888-365-0072.

- 1. Open Link in Safari.
- 2. Touch the "Options" icon.
- 3. Select "Add to Home Screen"

- 1. Open Link in browser.
- 2. Touch the "Options" icon. :
- 3. Select "Add to Home Screen"

Save your member portal link to your home screen with your apps, for easy access!

Tired of getting so much paper mail?
Check out the "go-green" link to sign up for electronic delivery of general notices and documents.