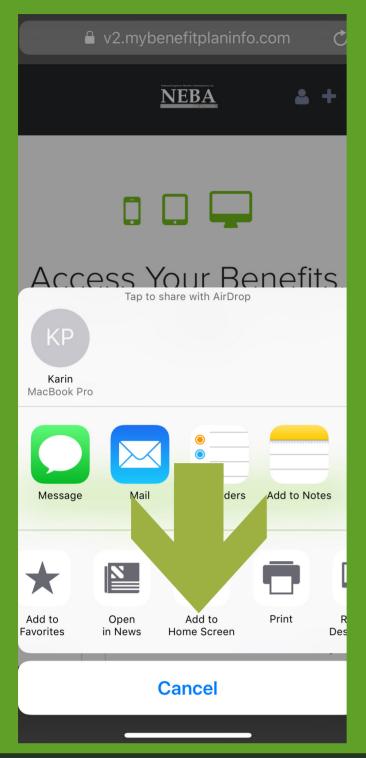

## REGISTER AT:

HTTPS://V2.MYBENEFITPLANINFO.COM/NEBA

NEED ASSISTANCE? Contact NEBA at 1-888-365-0072.

- 1. Open Link in Safari.
- 2. Touch the "Options" icon.
- 3. Select "Add to Home Screen"

- 1. Open Link in browser.
- 2. Touch the "Options" icon. :
- 3. Select "Add to Home Screen"

Save your member portal link to your home screen with your apps, for easy access!

Tired of getting so much paper mail?
Check out the "go-green" link to sign up for electronic delivery of general notices and documents.