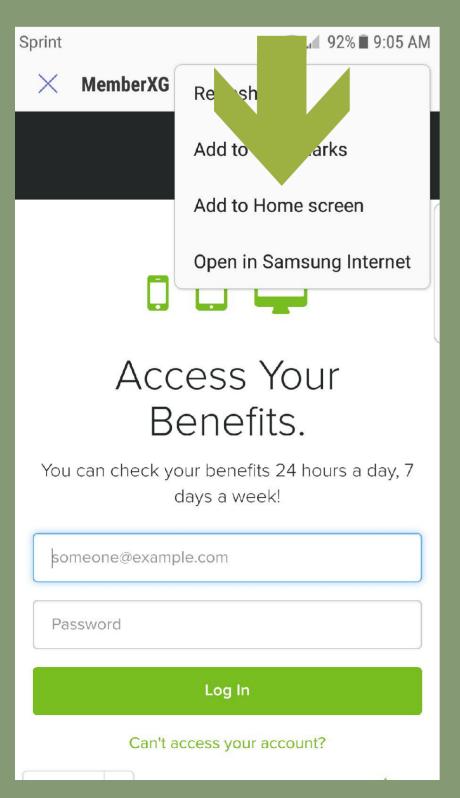

## REGISTER AT:

HTTPS://V2.MYBENEFITPLANINFO.COM/NEBA

NEED ASSISTANCE? Contact NEBA at 1-888-365-0072.

- 1. Open Link in Safari.
- 2. Touch the "Options" icon.
- 3. Select "Add to Home Screen"

- 1. Open Link in browser.
- 2. Touch the "Options" icon. :
- 3. Select "Add to Home Screen"

Save your member portal link to your home screen with your apps, for easy access!

Tired of getting so much paper mail?
Check out the "go-green" link to sign up for electronic delivery of general notices and documents.